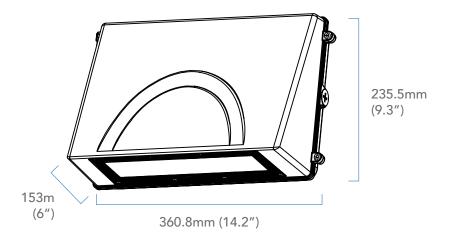

t Number:  |

# **SPECIFICATION**

| ORDER# | MODEL#               | WATTS       | VOLTAGE<br>(V) | LUMENS                    | HOURS<br>RATING | BEAM<br>ANGLE | CCT(K)    |
|--------|----------------------|-------------|----------------|---------------------------|-----------------|---------------|-----------|
| R51027 | RENO-SFWP-DV-MCCT-R1 | 25/40/60W   | 120-347V       | 3125/5000/<br>7500 lm     | 70,000          | 95°           | 30/40/50K |
| R51028 | RENO-SFWP-DV-MCCT-R2 | 75/100/120W | 120-347V       | 9375/12,500/<br>15,000 lm | 70,000          | 95°           | 30/40/50K |

# **SENSOR OPTIONS**

| ORDER# | MODEL#          | DESCRIPTION         |
|--------|-----------------|---------------------|
| R59101 | RENO-RENO-WP-PS | DC Photocell Sensor |

# **DIMENSIONS**

# 60W & 120W