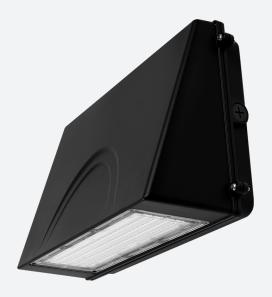

# OPS SERIES **LED ARCHITECTURAL SLIM WP**

### DESCRIPTION

RENO LIGHTING's OPS series LED Architectectural Slim Full Cut-off Wall Pack uses industry-leading LED chips and drivers to deliver a quality, energy saving lighting solution. It is also designed for an easy install, directly fitting onto existing electrical boxes, making it the contractor's choice when replacing older high pressure sodium and metal halide wall packs.

### **FEATURES**

- **DLC Premium**
- Aluminum Alloy
- 30% Slimmer Design
- Even Light Dispersion and Reduced Glare
- Optional DC Photocell available
- 80 CRI, Wide Voltage 120-347V
- Multi CCT & Wattage
- Easy Installation & Maintenance
- Surge Protection: 4KV (25/40/60W) / 6KV (75/100/120W)
- Operating temperature: -49°F to +113°F (-45°C to +45°C)
- Rated Lifetime L70(hrs): >50,000
- Powder coated black (custom colours available)
- 7 year warranty